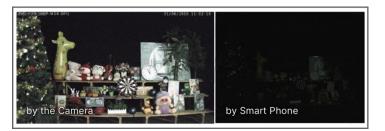

#### 0.005Lux Ultra Low-light

The starlight camera is able to deliver high detailed color images even in low light environment reaching 0.005Lux(Color) or 0Lux(B/W), and near infrared light environments without any supplementary lighting.