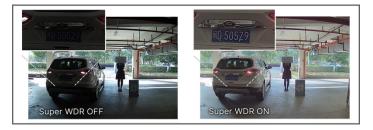

#### 120dB Super WDR

Sensor-based WDR technology allows the camera to record greater scene details with true color reproduction even under the extreme back light and high contrast conditions. The ratio that the brightest light signal values divided by the darkest light signal values is up to 120dB.