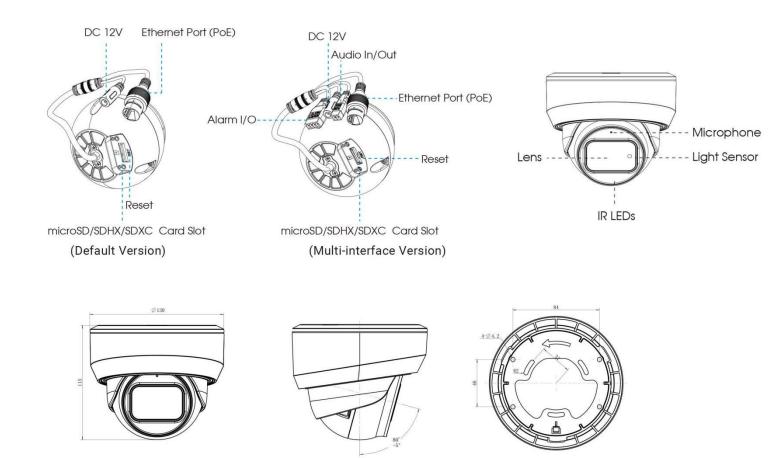

ht                     | 780g                                                                                                                                                                        |                                   |
|                          | Dimensions                 | Φ130mmX115mm                                                                                                                                                                |                                   |
|                          | Warranty                   | 3/5 Years                                                                                                                                                                   |                                   |





### Structure Diagrams



Units: mm

#### Accessories Support

A01 Pole Mount

Weight: 720g Dimensions: 170\*51.5\*152.6mm



A03 External Corner Bracket

Weight: 900g Dimensions: 170\*152.5\*76.3mm



A71 Wall Mount

Weight: 530g Dimensions: 162\*124\*78 mm



Milesight | www.milesight.com

Contact Us: sales@milesight.com support@milesight.com





Add: Building C09, Software ParkPhase III, Xiamen 361024, Fujian, China Tel: +86-592-5922772