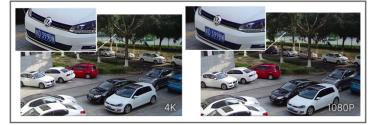

#### 4K Video Viewing Experience

The camera performs well in catching detailed image with 4K HD resolution regardless of the moving speed.