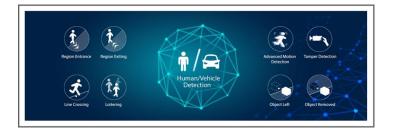

### Al Video Analytics

The AI Camera Series can intelligently filter objects to focus on human and vehicle detection in multiple events such as Region Entrance, Region Exiting, Loitering, Advanced Motion Detection, etc.