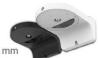

| Dimensions                 | Φ130mmX115mm                                                                                                                                                                |                                   |
|                          | Warranty                   | 3/5 Years                                                                                                                                                                   |                                   |





### Structure Diagrams



Units: mm

#### Accessories Support

A01 Pole Mount

Weight: 720g Dimensions: 170\*51.5\*152.6mm



A03 External Corner Bracket

Weight: 900g Dimensions: 170\*152.5\*76.3mm



A71 Wall Mount

Weight: 530g Dimensions: 162\*124\*78 mm



Milesight | www.milesight.com

Contact Us: sales@milesight.com support@milesight.com





Add: Building C09, Software ParkPhase III, Xiamen 361024, Fujian, China Tel: +86-592-5922772