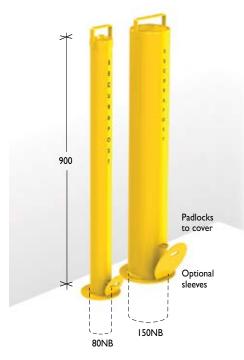

#### Material

Two diameters available:

80NB (88.9) x 3.2mm mild steel pipe BB150P 150NB (165.1) x 3.5mm mild steel pipe

Note: Wall thickness is subject to change, depending upon material availability.

### **Sleeve Options**

Two sleeve options: SL80R / SL150R

Cast-in sleeve

SHCP80H / SHCP150H with hinged cover plate

900

Minimum  $350 \times 350 \times 500$  deep for BB80P &  $400 \times 400 \times 500$  deep for BB150P. Security Bollards require strip footings, refer *Installation* section.