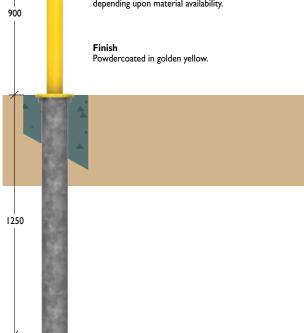

## Finish

Powdercoated in golden yellow.

### **Sleeve Options**

Two sleeve options: SL80R / SL150R

Cast-in sleeve

SHCP80H / SHCP150H with hinged cover plate

900

Minimum  $350 \times 350 \times 500$  deep for BB80P &  $400 \times 400 \times 500$  deep for BB150P. Security Bollards require strip footings, refer *Installation* section.

Note: Wall thickness is subject to change, depending upon material availability.