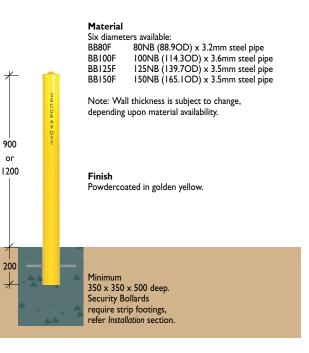

## **Industrial Range > Bollards**

1300 780 450

Builders Bollards are a no-frills, economical range and can be ordered online and paid by credit card.

Material Six diameters available:

Finish

rs available: 80NB (88.9OD) x 3.2mm steel pipe 100NB (114.3OD) x 3.6mm steel pipe 125NB (139.7OD) x 3.5mm steel pipe 150NB (165.1OD) x 3.5mm steel pipe BB80B BB100B BBI25B BB150B

Ø220

Ø246

Note: Wall thickness is subject to change, depending upon material availability.

Powdercoated in golden yellow. **Baseplate Diameters** Baseplate 80NB Ø166 100NB 125NB Ø220

150NB

Fixed Insitu

120