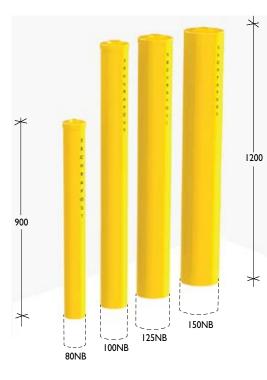

## **Industrial Range > Bollards**

1300 780 450

Builders Bollards are a no-frills, economical range and can be ordered online and paid by credit card.

Material Six diameters available:

Finish

rs available: 80NB (88.9OD) x 3.2mm steel pipe 100NB (114.3OD) x 3.6mm steel pipe 125NB (139.7OD) x 3.5mm steel pipe 150NB (165.1OD) x 3.5mm steel pipe BB80B BB100B BBI25B BB150B

Ø220

Ø246

Note: Wall thickness is subject to change, depending upon material availability.

Powdercoated in golden yellow. **Baseplate Diameters** Baseplate 80NB Ø166 100NB 125NB Ø220

150NB

Fixed Insitu

120