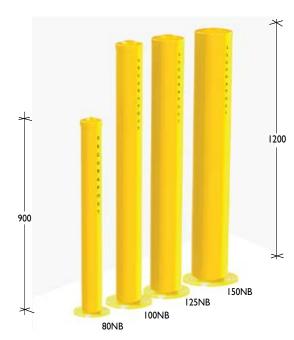

## **Industrial Range > Bollards**

1300 780 450

Builders Bollards are a no-frills, economical range and can be ordered online and paid by credit card.

Material Six diameters available:

Finish

rs available: 80NB (88.9OD) x 3.2mm steel pipe 100NB (114.3OD) x 3.6mm steel pipe 125NB (139.7OD) x 3.5mm steel pipe 150NB (165.1OD) x 3.5mm steel pipe BB80B BB100B BBI25B BB150B

Ø220

Ø246

Note: Wall thickness is subject to change, depending upon material availability.

Powdercoated in golden yellow. **Baseplate Diameters** Baseplate 80NB Ø166 100NB 125NB Ø220

150NB

Fixed Insitu

120