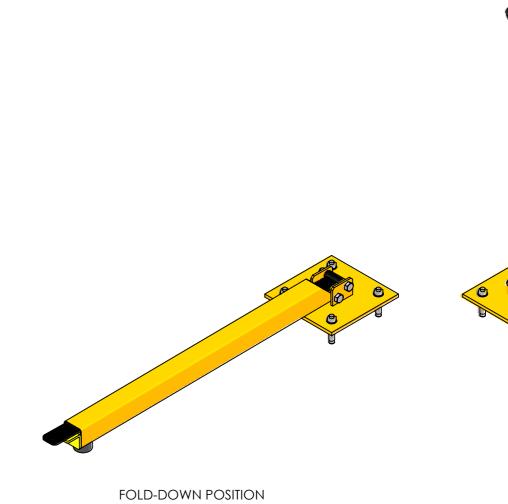

**HEAD OFFICE:** 18 Reliance Drive, Tuggerah NSW 2259 Phone +61 2 4353 3377 - Email design@ledasecurity.com.au © COPYRIGHT 2023 - ALL INTELLECTUAL PROPERTY RIGHTS RESERVED

| ISSUED FOR:                                                                | CLIENT REFERENCE | DRAWN BY: E.C. |  |  |
|----------------------------------------------------------------------------|------------------|----------------|--|--|
| JOB No.                                                                    | CLIENT/SITE:     | APPROVED BY: - |  |  |
| MODEL DESCRIPTION: FOLD DOWN PADLOCK PARKING BOLLARD - GENERAL ARRANGEMENT |                  |                |  |  |