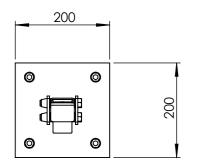

ITEM: FDB75B-GA-00

| MATERIAL D         | ESCRIPTION: |                              |              |       |         |                        |  |  |
|--------------------|-------------|------------------------------|--------------|-------|---------|------------------------|--|--|
|                    | -           |                              |              |       |         |                        |  |  |
| FINISH:            | POWDERC     | OATED                        |              |       | WEIGHT: | α .                    |  |  |
|                    | POWDERC     | OATED                        |              |       | k       | g                      |  |  |
| SCALE:             | 404740      | SW FILE:                     | EDD750 0     | A 00  |         |                        |  |  |
| OO/ILL.            | 1:8 AT A3   |                              | FDB75B-G     | A-00  |         |                        |  |  |
| L                  | INEAL TOL   | OLERANCES ANGULAR TOLERANCES |              |       |         | <b>A</b> 1             |  |  |
| 1.0 to 250         | 250 to 500  | 500 to 1000                  | 1000 to 5000 |       |         |                        |  |  |
|                    |             |                              |              | ± 0.5 | 0       | ¥ -                    |  |  |
| ± 0.2              | ± 0.5       | ± 1.0                        | ± 2.5        | 0.0   |         | THIRD ANGLE PROJECTION |  |  |
| SW PART: FDB75B-00 |             |                              |              |       |         |                        |  |  |

**HEAD OFFICE:** 18 Reliance Drive, Tuggerah NSW 2259 Phone +61 2 4353 3377 - Email design@ledasecurity.com.au © COPYRIGHT 2023 - ALL INTELLECTUAL PROPERTY RIGHTS RESERVED

| ISSUED FOR:                                                                | CLIENT REFERENCE | DRAWN BY: E.C. |  |  |
|----------------------------------------------------------------------------|------------------|----------------|--|--|
| JOB No.                                                                    | CLIENT/SITE:     | APPROVED BY: - |  |  |
| MODEL DESCRIPTION: FOLD DOWN PADLOCK PARKING BOLLARD - GENERAL ARRANGEMENT |                  |                |  |  |