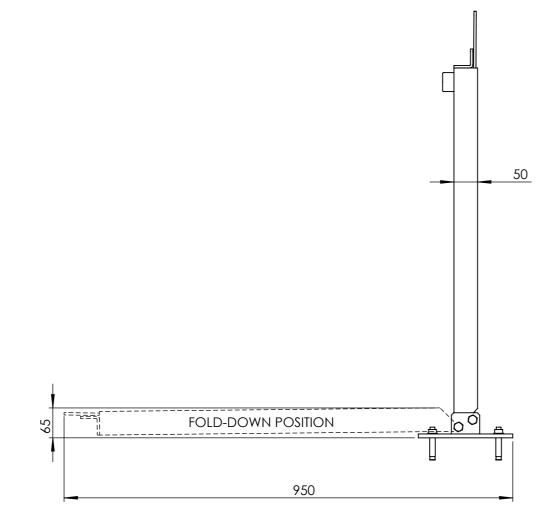

ITEM: FDB75B-GA-00

| MATERIAL D         | ESCRIPTION: |                              |              |       |         |                        |  |  |
|--------------------|-------------|------------------------------|--------------|-------|---------|------------------------|--|--|
|                    | -           |                              |              |       |         |                        |  |  |
| FINISH:            | POWDERC     | OATED                        |              |       | WEIGHT: | α .                    |  |  |
|                    | POWDERC     | OATED                        |              |       | k       | g                      |  |  |
| SCALE:             | 404740      | SW FILE:                     | EDD750 0     | A 00  |         |                        |  |  |
| OO/ILL.            | 1:8 AT A3   |                              | FDB75B-G     | A-00  |         |                        |  |  |
| L                  | INEAL TOL   | OLERANCES ANGULAR TOLERANCES |              |       |         | <b>A</b> 1             |  |  |
| 1.0 to 250         | 250 to 500  | 500 to 1000                  | 1000 to 5000 |       |         |                        |  |  |
|                    |             |                              |              | ± 0.5 | 0       | ¥ -                    |  |  |
| ± 0.2              | ± 0.5       | ± 1.0                        | ± 2.5        | 0.0   |         | THIRD ANGLE PROJECTION |  |  |
| SW PART: FDB75B-00 |             |                              |              |       |         |                        |  |  |

**HEAD OFFICE:** 18 Reliance Drive, Tuggerah NSW 2259 Phone +61 2 4353 3377 - Email design@ledasecurity.com.au © COPYRIGHT 2023 - ALL INTELLECTUAL PROPERTY RIGHTS RESERVED

| ISSUED FOR:                                                                | CLIENT REFERENCE | DRAWN BY: E.C. |  |  |
|----------------------------------------------------------------------------|------------------|----------------|--|--|
| JOB No.                                                                    | CLIENT/SITE:     | APPROVED BY: - |  |  |
| MODEL DESCRIPTION: FOLD DOWN PADLOCK PARKING BOLLARD - GENERAL ARRANGEMENT |                  |                |  |  |