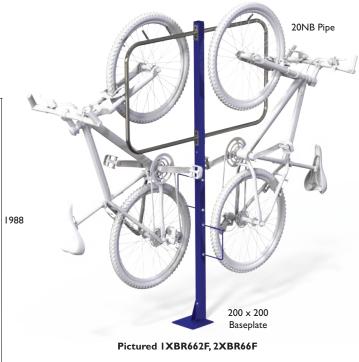

### BR66F Wall Mount

BR662F Post Mount

Post only with dual sided slots predrilled. Add I or 2 racks as required.

Hanging Pins

PLEASE NOTE: This product comes in galvanised finish as standard. However, it can be powder coated in a range of colours at an additional cost to

**Material Specifications (General)** 

Mild steel 20NB (25.0) x 1.2mm medium duty pipe / Ø12 Hanging pins / Galvanised
Stainless steel 20NB (25.0) x 1.2mm Grade 304 stainless steel pipe / Ø12 Hanging pins / Linished