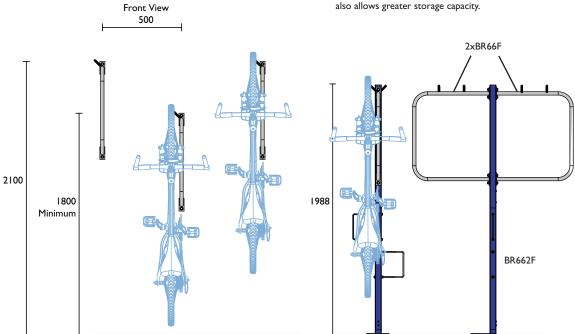

### Multiple Installation Guide

Utilising the available wall space in the bicycle parking location, helps maximise the number of bicycles that can be securely stored.

Staggering the height of the BR66F Hanging Rail also allows greater storage capacity.