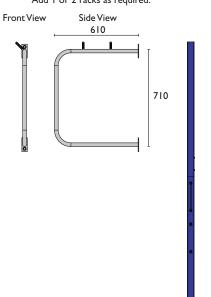

#### BR66F

Wall or Post Mount

### BR66F Wall Mount

BR662F Post Mount

Post only with dual sided slots predrilled. Add I or 2 racks as required.

Hanging Pins

PLEASE NOTE: This product comes in galvanised finish as standard. However, it can be powder coated in a range of colours at an additional cost to