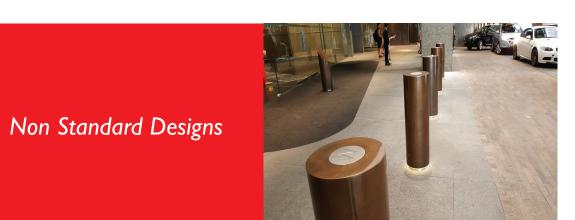

## Product Range

While Leda have developed Australia's largest and most comprehensive range of bollards as standard products, there may be projects where 'new' or 'individual' designs are required.

In these cases Leda's team can assist in the development of these products. A typical example is a unique bollard design for "Sydney's Westin Hotel".

"Working from an architects brief Leda's engineering team were able to complete the design of these very unique bollards. The Bollards were manufactured from Grade 316 Stainless Steel, finely polished to a No. 8 finish. They were then nickel plated, treated with an ageing solution and finally finished with a 2 pack gloss urethane.

Supplied in both fixed and locking and removable models the bollards are also fitted with LED lighting and brass logo."

⊘ SecuraPost