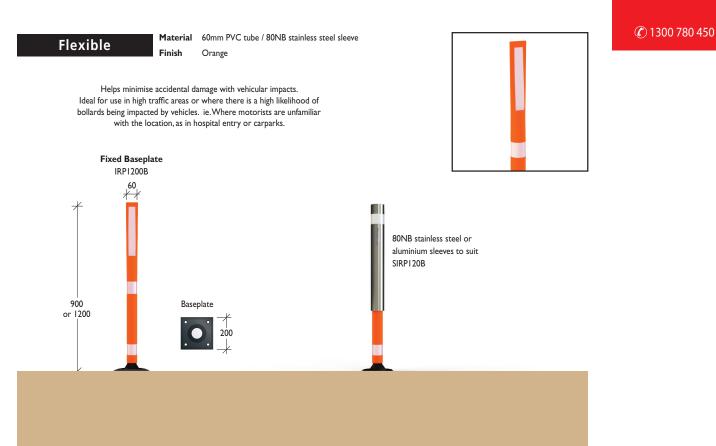

## Architectural Range > Plastic

## Product Range





While Leda have developed Australia's largest and most comprehensive range of bollards as standard products, there may be projects where 'new' or 'individual' designs are required.

In these cases Leda's team can assist in the development of these products. A typical example is a unique bollard design for "Sydney's Westin Hotel".

"Working from an architects brief Leda's engineering team were able to complete the design of these very unique bollards. The Bollards were manufactured from Grade 316 Stainless Steel, finely polished to a No. 8 finish. They were then nickel plated, treated with an ageing solution and finally finished with a 2 pack gloss urethane.

Supplied in both fixed and locking and removable models the bollards are also fitted with LED lighting and brass logo."

⊘ Secura