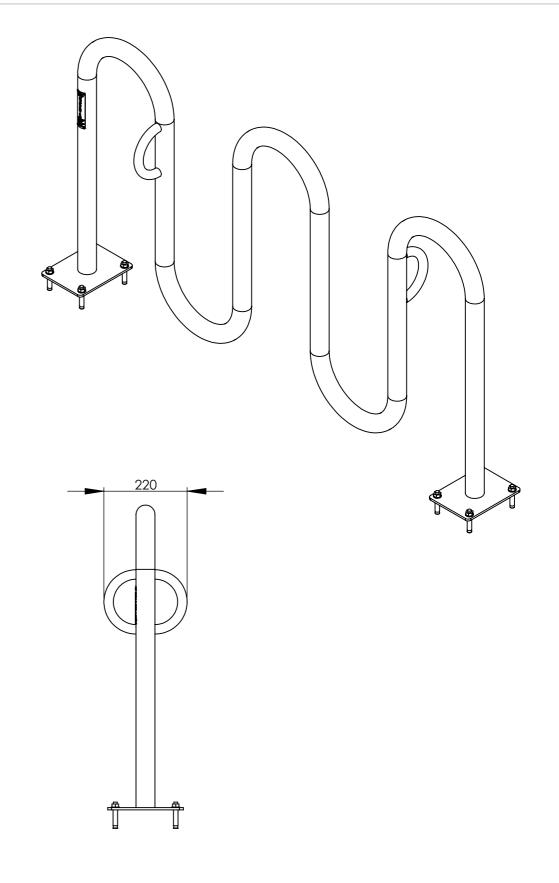

| ISSUED FOR: -             |                      |                  |        |          | DRAWN BY: LIBO |               |  |
|---------------------------|----------------------|------------------|--------|----------|----------------|---------------|--|
| JOB No.                   | CLIENT/SITE:         |                  |        | APPROVI  | ED BY: -       |               |  |
| MODEL DESCRIF<br>BR158B-F | PTION:<br>FULLY ASSM |                  | '      |          |                |               |  |
| ITEM:                     |                      | REV: D1 INDEX: - | DRAWIN | NG DATE: | 2016/5/23      | SHEET: 1 OF 1 |  |