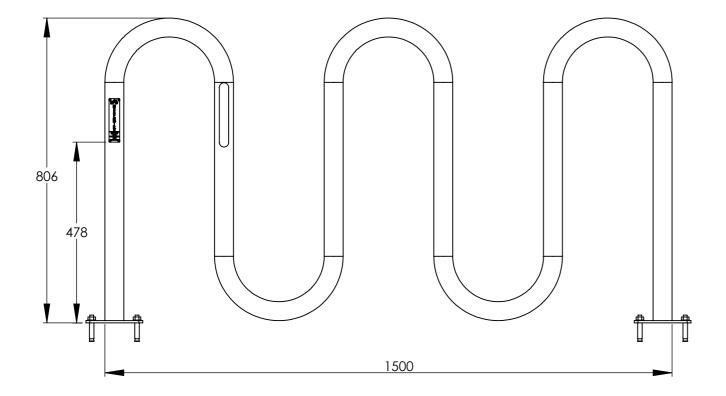

| ISSUED FOR: -             |                      |                  |        |          | DRAWN BY: LIBO |               |  |
|---------------------------|----------------------|------------------|--------|----------|----------------|---------------|--|
| JOB No.                   | CLIENT/SITE:         |                  |        | APPROVI  | ED BY: -       |               |  |
| MODEL DESCRIF<br>BR158B-F | PTION:<br>FULLY ASSM |                  | '      |          |                |               |  |
| ITEM:                     |                      | REV: D1 INDEX: - | DRAWIN | NG DATE: | 2016/5/23      | SHEET: 1 OF 1 |  |