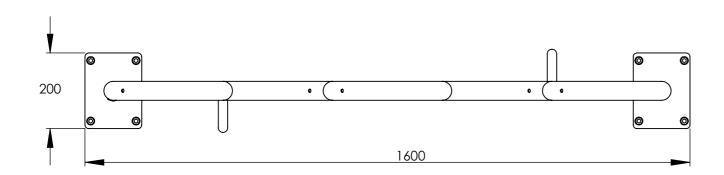

| ISSUED FOR: -             |                      |                  |        |          | DRAWN BY: LIBO |               |  |
|---------------------------|----------------------|------------------|--------|----------|----------------|---------------|--|
| JOB No.                   | CLIENT/SITE:         |                  |        | APPROVI  | ED BY: -       |               |  |
| MODEL DESCRIF<br>BR158B-F | PTION:<br>FULLY ASSM |                  | '      |          |                |               |  |
| ITEM:                     |                      | REV: D1 INDEX: - | DRAWIN | NG DATE: | 2016/5/23      | SHEET: 1 OF 1 |  |