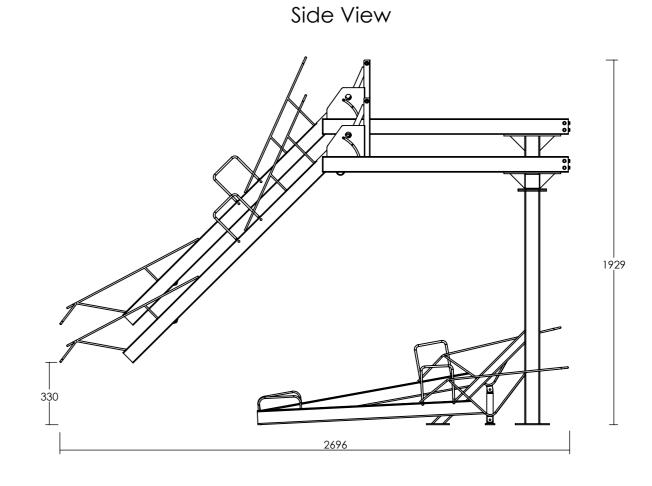

## Side View

ISSUED FOR:

HEAD OFFICE: 18 Reliance Drive, Tuggerah NSW 2258
Phone +61 2 4353 3377 - Fax +61 2 4353 2255 - Email lvsales@l-v.com.au
© COPYRIGHT 2011 - ALL INTELLECTUAL PROPERTY RIGHTS RESERVED