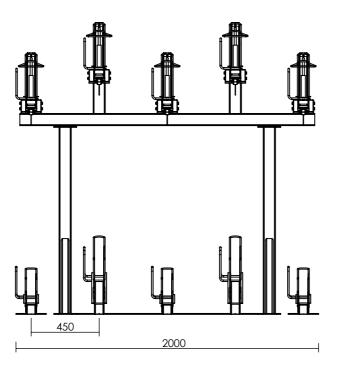

## Front View



Top View



## Side View



ISSUED FOR:





HEAD OFFICE: 18 Reliance Drive, Tuggerah NSW 2258
Phone +61 2 4353 3377 - Fax +61 2 4353 2255 - Email lvsales@l-v.com.au
© COPYRIGHT 2011 - ALL INTELLECTUAL PROPERTY RIGHTS RESERVED

SHEET:

1 OF 2

DRAWN BY:

## Front View







| ISSUED FOR:                               |        |            | DRAWN BY: HUI CHEN | N             |
|-------------------------------------------|--------|------------|--------------------|---------------|
| JOB No.                                   |        | CLIENT:    | APPROVED BY:       |               |
| MODEL DESCRIPTION:<br>CBR10GS ASSM VIEW B |        |            | EFFECTIVE DATE:    |               |
| ITEM:<br>LS80795                          | INDEX: | REV:<br>D1 | DRAWING DATE: 2015 | SHEET: 2 OF 2