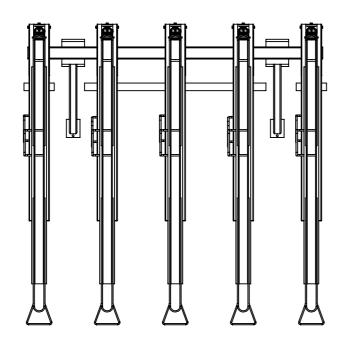

## Front View

| ISSUED FOR:                               |        |            | DRAWN BY: HUI CHEN | N             |
|-------------------------------------------|--------|------------|--------------------|---------------|
| JOB No.                                   |        | CLIENT:    | APPROVED BY:       |               |
| MODEL DESCRIPTION:<br>CBR10GS ASSM VIEW B |        |            | EFFECTIVE DATE:    |               |
| ITEM:<br>LS80795                          | INDEX: | REV:<br>D1 | DRAWING DATE: 2015 | SHEET: 2 OF 2 |