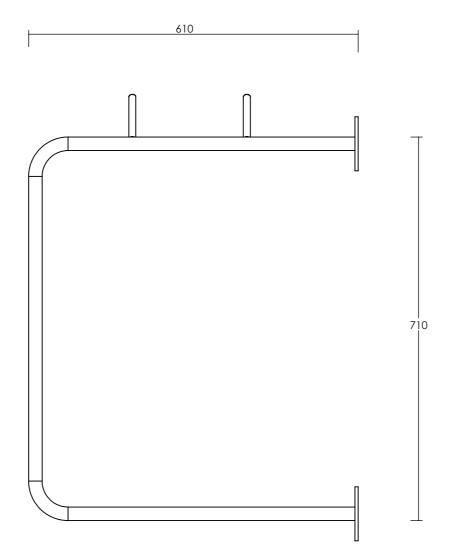

## Front View

## Side View

| MATERIAL DESCRIPTION: VARIOUS |            |             |              |                              |            |                        |  |
|-------------------------------|------------|-------------|--------------|------------------------------|------------|------------------------|--|
| FINISH:                       | GALVANIZI  | ED / POWD   | ERCOATE      | )                            | WEIGHT: kg |                        |  |
| SCALE:                        | 1:10 AT A3 |             | SW F         | ILE: BR66F-Isometric Drawing |            |                        |  |
| LINEAL TOLERANCES             |            |             |              | ANGULAR TOLERANCES           |            |                        |  |
| 1.0 to 250                    | 250 to 500 | 500 to 1000 | 1000 to 5000 | ± 0.5                        | . 0        |                        |  |
| ± 0.2                         | ± 0.5      | ± 1.0       | ± 2.5        | _ 0.5                        |            | THIRD ANGLE PROJECTION |  |

ITEM: LS80098

| ISSUED FOR: MANUFACTURE  JOB No. CLIENT/SITE:  MODEL DESCRIPTION:  RR66F FULL V ASSM |  |                    |  |  |  |  |  |  |
|--------------------------------------------------------------------------------------|--|--------------------|--|--|--|--|--|--|
| MODEL DESCRIPTION:                                                                   |  | ΞN                 |  |  |  |  |  |  |
| MODEL DESCRIPTION:                                                                   |  |                    |  |  |  |  |  |  |
|                                                                                      |  |                    |  |  |  |  |  |  |
| BR66F FULLY ASSM                                                                     |  | MODEL DESCRIPTION: |  |  |  |  |  |  |
| BR66F FULLY ASSM                                                                     |  |                    |  |  |  |  |  |  |