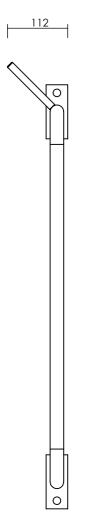

## Front View

## Side View

| MATERIAL DESCRIPTION: VARIOUS |            |             |              |                              |            |                        |  |
|-------------------------------|------------|-------------|--------------|------------------------------|------------|------------------------|--|
| FINISH:                       | GALVANIZI  | ED / POWD   | ERCOATE      | )                            | WEIGHT: kg |                        |  |
| SCALE:                        | 1:10 AT A3 |             | SW F         | ILE: BR66F-Isometric Drawing |            |                        |  |
| LINEAL TOLERANCES             |            |             |              | ANGULAR TOLERANCES           |            |                        |  |
| 1.0 to 250                    | 250 to 500 | 500 to 1000 | 1000 to 5000 | ± 0.5                        | . 0        |                        |  |
| ± 0.2                         | ± 0.5      | ± 1.0       | ± 2.5        | _ 0.5                        |            | THIRD ANGLE PROJECTION |  |

ITEM: LS80098

| ISSUED FOR: MANUFACTURE  JOB No. CLIENT/SITE:  MODEL DESCRIPTION:  RR66F FULL V ASSM |  |                    |  |  |  |  |  |  |
|--------------------------------------------------------------------------------------|--|--------------------|--|--|--|--|--|--|
| MODEL DESCRIPTION:                                                                   |  | ΞN                 |  |  |  |  |  |  |
| MODEL DESCRIPTION:                                                                   |  |                    |  |  |  |  |  |  |
|                                                                                      |  |                    |  |  |  |  |  |  |
| BR66F FULLY ASSM                                                                     |  | MODEL DESCRIPTION: |  |  |  |  |  |  |
| BR66F FULLY ASSM                                                                     |  |                    |  |  |  |  |  |  |