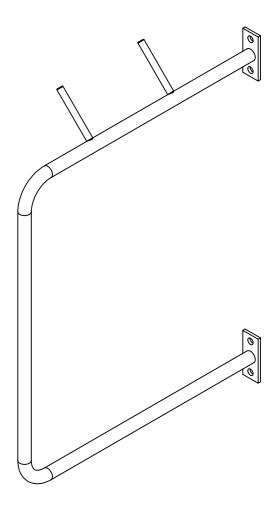

ITEM: LS80098

| ISSUED FOR: MANUFACTURE  JOB No. CLIENT/SITE:  MODEL DESCRIPTION:  RR66F FULL V ASSM |  |                    |  |  |  |  |  |  |
|--------------------------------------------------------------------------------------|--|--------------------|--|--|--|--|--|--|
| MODEL DESCRIPTION:                                                                   |  | ΞN                 |  |  |  |  |  |  |
| MODEL DESCRIPTION:                                                                   |  |                    |  |  |  |  |  |  |
|                                                                                      |  |                    |  |  |  |  |  |  |
| BR66F FULLY ASSM                                                                     |  | MODEL DESCRIPTION: |  |  |  |  |  |  |
| BR66F FULLY ASSM                                                                     |  |                    |  |  |  |  |  |  |